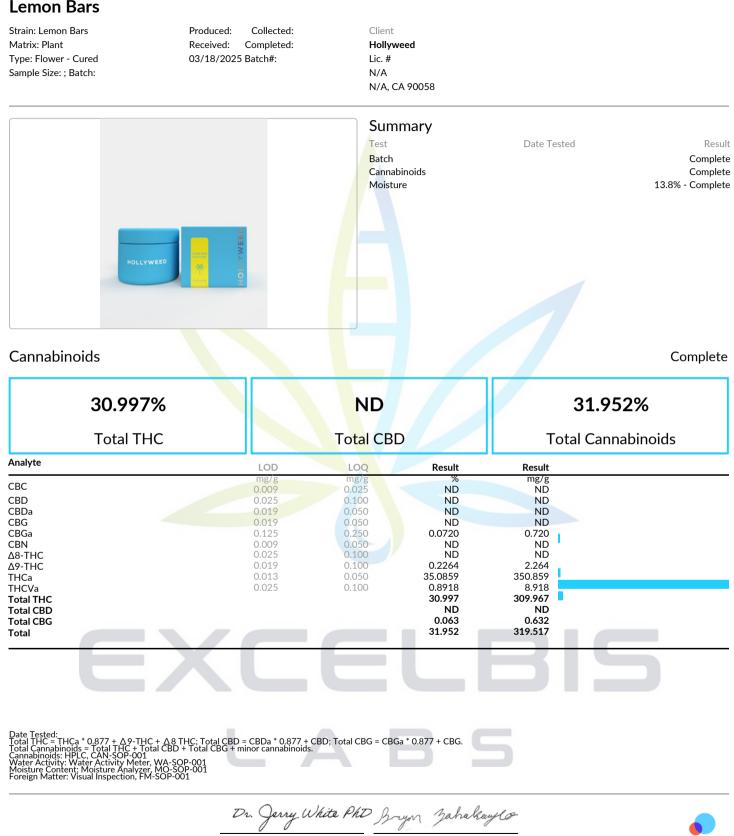

Excelbis Labs 1920 E Warner Avenue Santa Ana, CA 92705



confident

ND = Not Detected, NR = Not Reported, LOD = Limit of Detection, LOQ = Limit of Quantitation. This product has been tested by Excelbis Labs LLC using valid testing methodologies and a quality system as required by state law. All LQC samples were performed and met the prescribed acceptance criteria in 16 CCR section 5730, pursuant to 16 CCR section 5726(e)(13). Values reported relate only to the product tested. Excelbis Labs LLC makes no claims as to the ef cacy, safety or other risks associated with any detected or non-detected levels of any compounds reported relate. Screti cate shall not be reproduced except in full, without the written approval of Excelbis Labs LLC. This Certi cate of Analysis is limited to the sample tested in a batch. This Certi cate does not make any repr